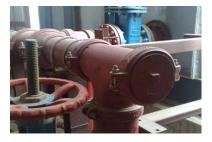

The New Service center can handle more cars in a day than its current capacity is

45 vehicles per day.

The designer of the Project approved Shurjoint Groove fittings for Fire Protection system because of the overall technical and quality related advantages.