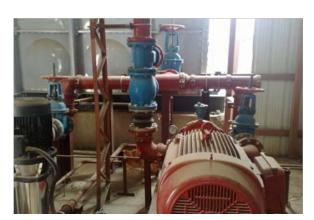

Pump Room

The New Service center can handle more cars in a day than its current capacity is

45 vehicles per day.

The designer of the Project approved Shurjoint Groove fittings for Fire Protection system because of the overall technical and quality related advantages.