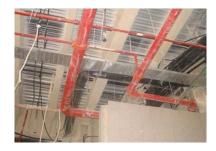

The New Service center can handle more cars in a day than its current capacity is

45 vehicles per day.

The designer of the Project approved Shurjoint Groove fittings for Fire Protection system because of the overall technical and quality related advantages.